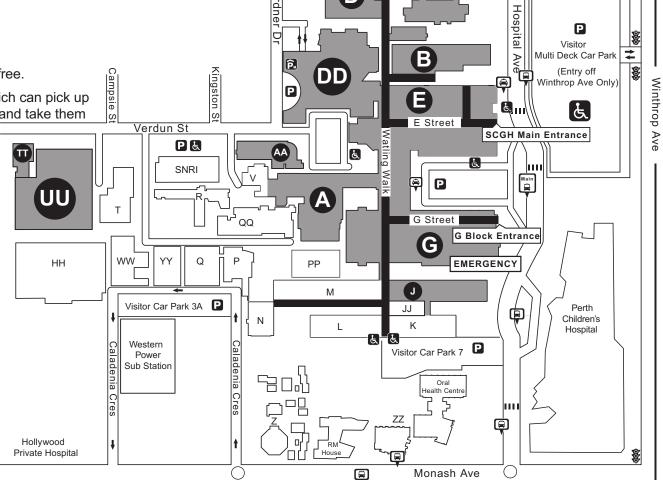

## Key

Visitors Car Parking

Underground Car Parking

Internal Walkway

Crosswalk

Taxi

Bus Stop

## **Parking**

 The main visitors car park is the Multi Deck facility accessible from Winthrop Avenue.

 Please note that a fee is charged for onsite parking, excepting motorcycles which are free.

 The QEIIMC has a Free Buggy Service which can pick up visitors across the site with mobility issues and take them to their appointments. Call 0481 438 731

for collection or hail a driver