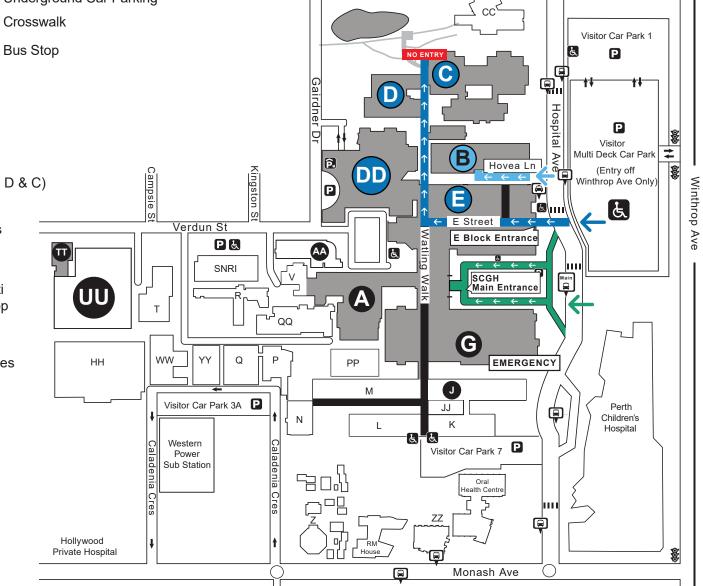

## Sir Charles Gairdner Hospital: Restricted access map, during COVID-19 outbreaks

Key

Visitors Car Parking

P. **Underground Car Parking** 

Internal Walkway

Crosswalk

Taxi

## **Patient and Visitors access**

Access via B Block Entrance **Respiratory Outpatients** 

Access via E Block Entrance All Other Outpatients (Blocks E, D & C)

Access via Main Entrance Admissions & Approved Visitors

## **Parking**

- The main visitors car park is the Multi Deck facility accessible from Winthrop Avenue.
- Please note that a fee is charged for on-site parking, excepting motorcycles which are free.

Aberdare Rd