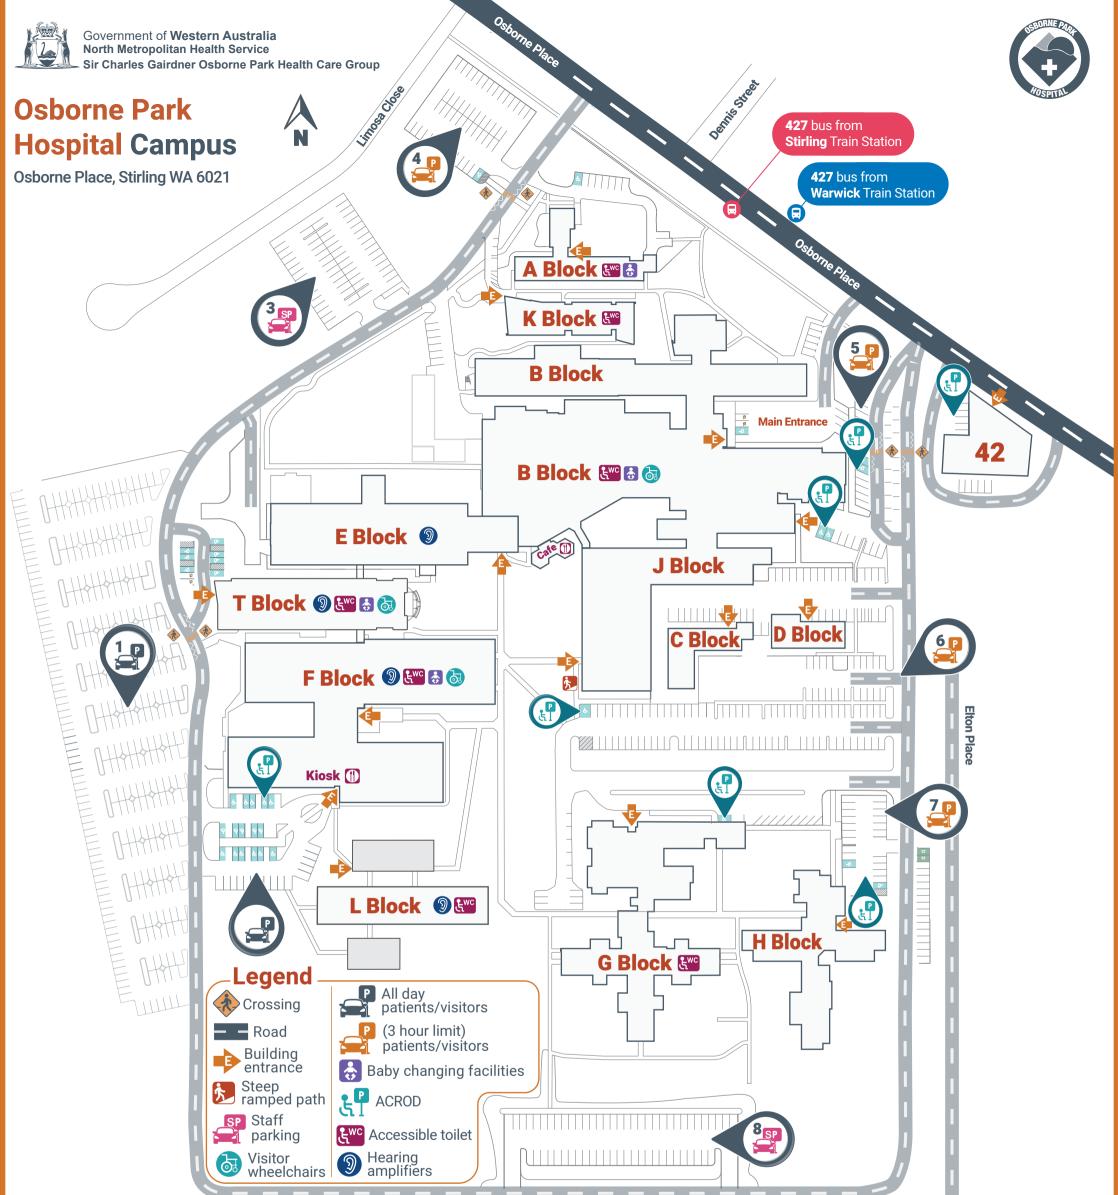

# A Block Women's & Newborn Services

Antenatal Clinic Gynaecology Clinic Maternity Social Work Women's Health Physiotherapy

### **B Block**

Main Entrance Allied Health Services Nutrition & Dietetics Podiatry

Medical Records PathWest Collections Radiology

# **B Block** Surgical Services

Operating Theatres Day Procedure Unit Day Surgery Management Services

Women's & Newborn Services Birth Suite Lactation Consultant Clinic Maternity Assessment Unit Maternity Ward (Ward 1) Neonatal Nursery Newborn Health Screen Café C Block Facilities Management

\_ \_ \_ \_

D Block PathWest Laboratory

**E Block** Wards 4, 5, 6

F Block Allied Health Services Occupational Therapy Social Work Speech Pathology F Block Rehabilitation & Aged Care Services Day Therapy Unit Falls Clinic Memory Clinic Parkinson's Clinic Wards 2, 3 Kisok

## **G Block**

Osborne Park Older Adult Mental Health Services

# H Block

Osborne Park Community Adult Mental Health Services J Block Linen Pharmacy Stores Deliveries K Block

## Surgical Specialty Outpatient Clinics

Anaesthetics Clinic General Surgery Clinic Orthopaedic Clinic Pre-Admission Clinic Urology Clinic Vascular Clinic L Block Ward 7

T Block Physiotherapy Therapy Hub